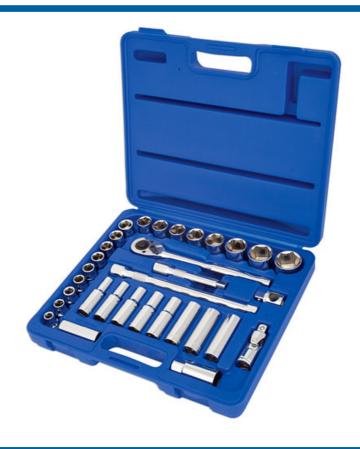

## Socket Set 1/2"D 32pc

A comprehensive 1/2"D standard and deep single hex (6pt) socket set, from 10mm - 32mm, made from polished chrome vanadium.

## **Additional Information**

- 17 x 1/2"D standard sockets: 10, 11, 12, 13, 14, 15, 16, 17, 18, 19, 20, 21, 22, 24, 27, 30 and 32mm, all 40mm long.
- 8 x 1/2"D deep sockets: 10, 11, 12, 13, 14, 15, 17 and 19mm, all 76mm long.
- 2 x 1/2"D spark plug sockets: 10, 14mm; both are 65mm long.
- Accessories: 1/2"D 24 teeth ratchet, 2 x extension bars (125mm and 250mm long), universal joint, 3/8"D (F) to 1/2"D (M) adaptor.